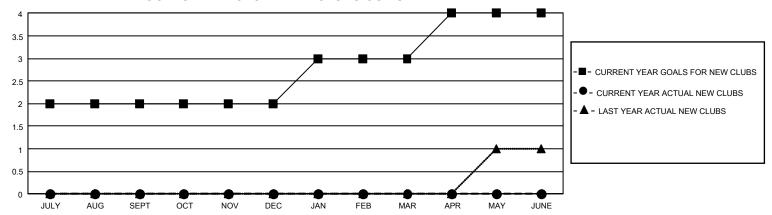

## GMT Constitutional Area 8, Group C

REPORT DOES NOT INCLUDE CLUBS IN UNDISTRICTED AREAS.

| Clubs                 |               |           |               | Members               |                         |                         |                                                    |
|-----------------------|---------------|-----------|---------------|-----------------------|-------------------------|-------------------------|----------------------------------------------------|
| RESULTS FOR 2023-2024 |               |           |               | RESULTS FOR 2023-2024 |                         |                         |                                                    |
| QUARTER               | NEW CLUB GOAL | NEW CLUBS | DROPPED CLUBS | QUARTER MEN           | MBER GROWTH NET<br>GOAL | MEMBER GROWTH<br>ACTUAL | DROPPED MEMBERS<br>ACTUAL (including<br>transfers) |
| JULY/AUG/SEPT         | 6             | 0         | 2             | JULY/AUG/SEPT         | 55                      | 84                      | 83                                                 |
| OCT/NOV/DEC           | 0             | 0         | 2             | OCT/NOV/DEC           | 40                      | 55                      | 117                                                |
| JAN/FEB/MAR           | 3             | 0         | 0             | JAN/FEB/MAR           | 45                      | 14                      | 31                                                 |
| APR/MAY/JUNE          | 3             | 0         | 0             | APR/MAY/JUNE          | 45                      | 0                       | 0                                                  |

## GOALS AND ACTUAL NEW CLUBS CUMULATIVE