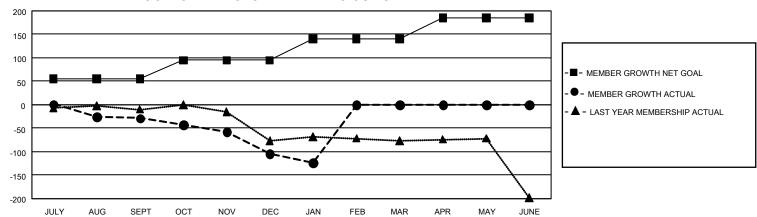

## GMT Constitutional Area 8, Group C

REPORT DOES NOT INCLUDE CLUBS IN UNDISTRICTED AREAS.

| Clubs                 |               |           |               | Members               |                         |                         |                                                    |
|-----------------------|---------------|-----------|---------------|-----------------------|-------------------------|-------------------------|----------------------------------------------------|
| RESULTS FOR 2023-2024 |               |           |               | RESULTS FOR 2023-2024 |                         |                         |                                                    |
| QUARTER               | NEW CLUB GOAL | NEW CLUBS | DROPPED CLUBS | QUARTER MEN           | MBER GROWTH NET<br>GOAL | MEMBER GROWTH<br>ACTUAL | DROPPED MEMBERS<br>ACTUAL (including<br>transfers) |
| JULY/AUG/SEPT         | 6             | 0         | 2             | JULY/AUG/SEPT         | 55                      | 84                      | 83                                                 |
| OCT/NOV/DEC           | 0             | 0         | 2             | OCT/NOV/DEC           | 40                      | 55                      | 117                                                |
| JAN/FEB/MAR           | 3             | 0         | 0             | JAN/FEB/MAR           | 45                      | 14                      | 31                                                 |
| APR/MAY/JUNE          | 3             | 0         | 0             | APR/MAY/JUNE          | 45                      | 0                       | 0                                                  |

## GOALS AND ACTUAL MEMBERS CUMULATIVE

| DROPPED CLUBS: 4        |          | 50 CLUBS OF 123 ADDED 1 OR<br>MORE NEW MEMBERS | GENDER DISTRIBUTION       |              |  |
|-------------------------|----------|------------------------------------------------|---------------------------|--------------|--|
|                         |          |                                                | MALE                      | 904 (51.39%) |  |
|                         |          |                                                | FEMALE                    | 854 (48.55%) |  |
| DROPPED MEMBERS         |          |                                                | NON BINARY                | 0 (0.00%)    |  |
| DECEASED                | 18       |                                                | PREFER NOT TO ANSWER      | 1 (0.06%)    |  |
| CLUB CANCELLED<br>OTHER | 7<br>206 | CLICK HERE FOR                                 | TOTAL FAMILY UNIT MEMBERS | 6 484        |  |
| TOTAL                   | 231      | CUMULATIVE MEMBERSHIP DATA                     | FAMILY MEMBERS PAYING HA  | LF DUES 254  |  |